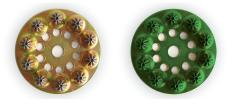

### **Disc cartridges:**

The GIMA "P" stamping gun is operated with ten ring-shaped propellant charges per stroke. Choose between two cartridge types: Brown: Standard cartridge for the most common materials. Green: Strong version for harder materials.