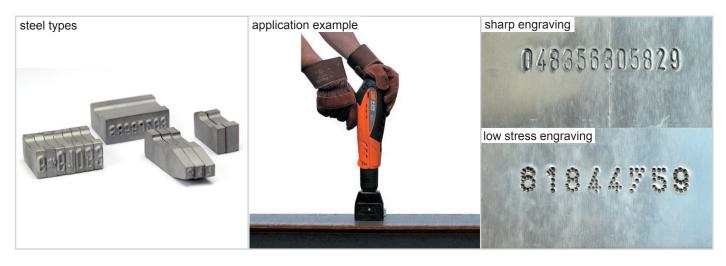

### Individual, block and blind stamps:

The GIMA "P" is equipped with steel stamps. Easily arrange your very own texts and serial numbers or use block stamps for recurring standard markings, such as material numbers or your company name and logos. Use blind stamps / space holders if you would like to emboss fewer characters. Available in various widths and typeface heights. Whether engraved sharp or as a low-stress solution.

| Type dimensions  | Number of characters | Max. typeface height |
|------------------|----------------------|----------------------|
| 8 x 16 x 32 mm   | 8                    | 12 mm                |
| 6,4 x 16 x 32 mm | 10                   | 10 mm                |
| 5,6 x 16 x 32 mm | 11                   | 10 mm                |
| 5,3 x 16 x 32 mm | 12                   | 10 mm                |
| 4,9 x 16 x 32 mm | 13                   | 8 mm                 |