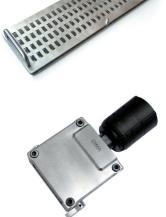

# GIMA "P" stamping gun with propellant charge

Very deep embossing for cast and steel parts • Mobile and ideal for large parts • Sharp or low-stress engraving • **NEW:** Hire or buy

### **Description:**

Its functionality and design, as well as simple operation and maintenance, set the GIMA "P" stamping gun apart from other products. In the GIMA "P" stamping gun, you are receiving a powerful hand-held embossing device for deep, clean and safe embossing of metal and other hard materials.

### **Properties:**

- Lightweight device with PE stamping head
- No connections necessary
- Low-recoil
- Weight: approx. 3.3 kg
- Automatic piston retraction
- Energy: Ring with ten propellant charges
- Integrated energy adjustment system
- Emboss up to 13 characters with one stroke
- Typeface heights of up to 12 mm possible
- Steel types engraved with letters, numbers, special characters or logos

- Versions with sharp or low-stress engraving
- Rapid type changeover with pin locking
- Simple positioning on flat and round materials
- 100% cartridge utilisation thanks to the "Winchester cartridge system"
- Clean thanks to good ventilation
- The GIMA "P" is equipped with comprehensive vibration protection
- The stamping head is now also available as an individual product
- no electrical or pneumatic connections necessary