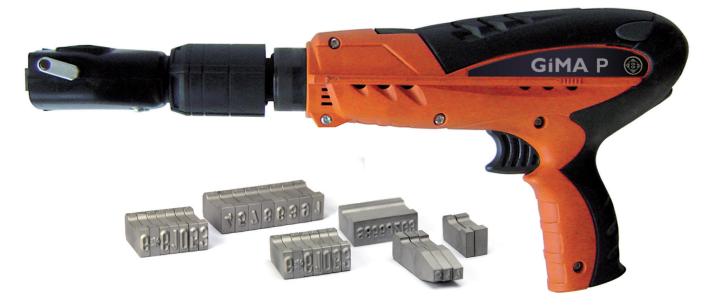

# GIMA "P" stamping gun with propellant charge

Very deep embossing for cast and steel parts • Mobile and ideal for large parts • Sharp or low-stress engraving • **NEW:** Hire or buy

### **Description:**

Its functionality and design, as well as simple operation and maintenance, set the GIMA "P" stamping gun apart from other products. In the GIMA "P" stamping gun, you are receiving a powerful hand-held embossing device for deep, clean and safe embossing of metal and other hard materials.

### **Properties:**

- Lightweight device with PE stamping head
- No connections necessary
- Low-recoil
- Weight: approx. 3.3 kg
- Automatic piston retraction
- Energy: Ring with ten propellant charges
- Integrated energy adjustment system
- Emboss up to 13 characters with one stroke
- Typeface heights of up to 12 mm possible
- Steel types engraved with letters, numbers, special characters or logos

- Versions with sharp or low-stress engraving
- Rapid type changeover with pin locking
- Simple positioning on flat and round materials
- 100% cartridge utilisation thanks to the "Winchester cartridge system"
- Clean thanks to good ventilation
- The GIMA "P" is equipped with comprehensive vibration protection
- The stamping head is now also available as an individual product
- no electrical or pneumatic connections necessary

### Individual, block and blind stamps:

The GIMA "P" is equipped with steel stamps. Easily arrange your very own texts and serial numbers or use block stamps for recurring standard markings, such as material numbers or your company name and logos. Use blind stamps / space holders if you would like to emboss fewer characters. Available in various widths and typeface heights. Whether engraved sharp or as a low-stress solution.