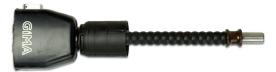

# Metal embossing head:

The metal head of high-quality steel is perfectly suitable for embossing hot materials.