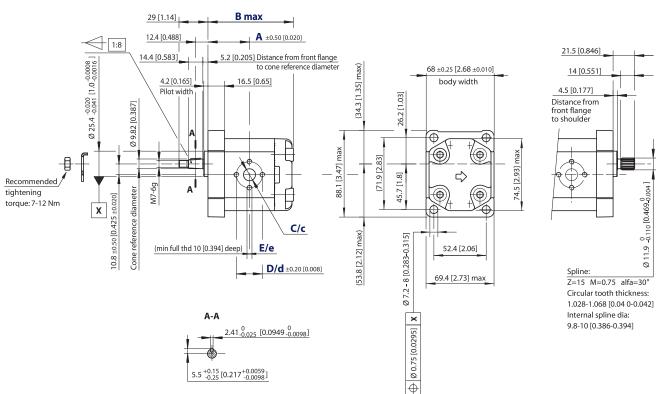

## Group 1 Gear Pumps Technical Information Dimensions

SNP1NN – 01BA and 01DA

This drawing shows the standard porting for 01BA and 01DA. Available in Series SNP1NN only.

mm [in]

**01DA** 

## SNP1NN - 01BA and 01DA dimensions

| Frame size   |     | 1,2        | 1,7     | 2,2     | 2,6     | 3,2     | 3,8     | 4,3     | 6,0     | 7,8     |
|--------------|-----|------------|---------|---------|---------|---------|---------|---------|---------|---------|
| Dimension    | A   | 37.75      | 38.5    | 39.5    | 40.5    | 41.5    | 42.5    | 43.5    | 46.75   | 50.0    |
|              |     | [1.486]    | [1.516] | [1.555] | [1.634] | [1.634] | [1.673] | [1.713] | [1.841] | [1.969] |
|              | В   | 79.5       | 81.0    | 83.0    | 85.0    | 87.0    | 89.0    | 91.0    | 97.5    | 104.0   |
|              |     | [3.130]    | [3.189] | [3.268] | [3.346] | [3.425] | [3.504] | [3.583] | [3.839] | [4.094] |
|              | C/c | 12 [0.472] |         |         |         |         |         |         |         |         |
| Inlet/Outlet | D/d | 26 [1.024] |         |         |         |         |         |         |         |         |
|              | E/e | M5         |         |         |         |         |         |         |         |         |