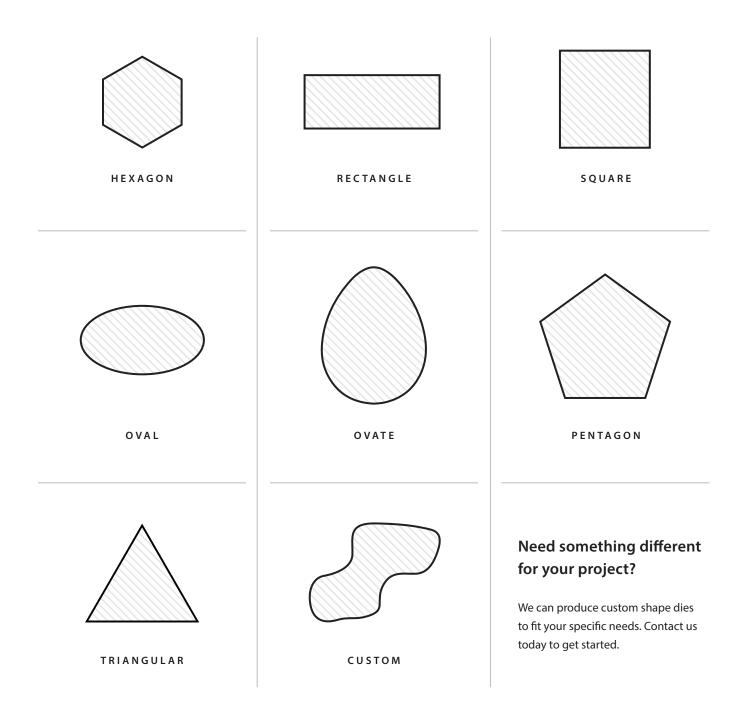

## Paramount Die manufacturers shape wire dies in both cased and insert options for drawing and extrusion machines.

Shape dies are manufactured to the profile specifications suited for your drawing operation. Shapes include: square, rectangular, hexagonal, triangular, oval, and custom.

# **Shape Dies**

Virtually any shape die is available. Please contact Paramount Die to receive a quote for your tooling needs.

+1 410-272-4600 | paradie.com