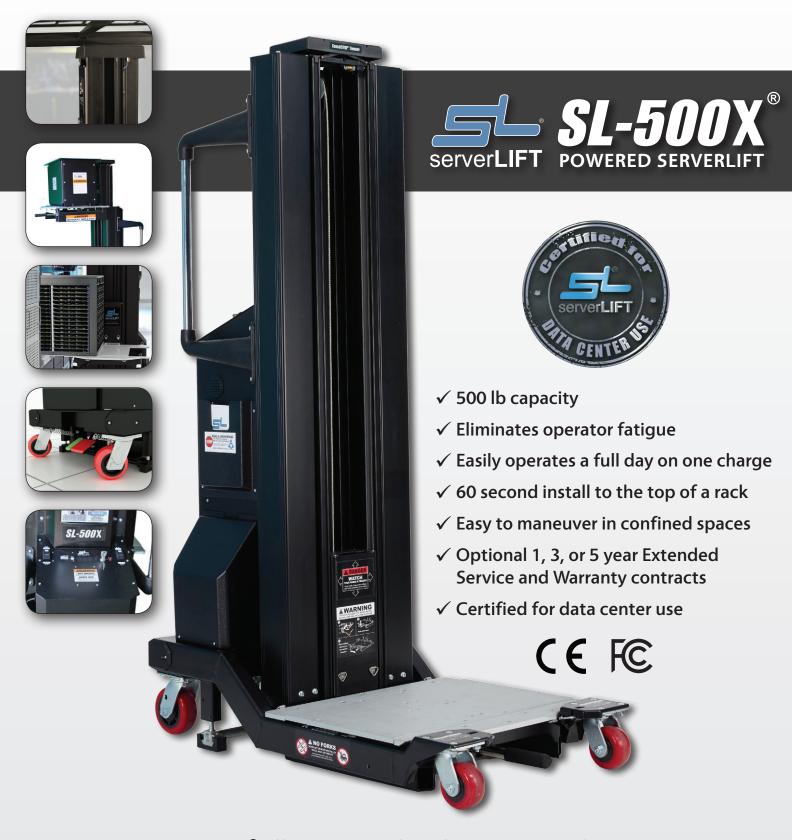

The ServerLIFT **SL-500X**® offers the ease-of-use from a powered lift with the stability and strength for which ServerLIFT is known. When managing your hardware is as important as managing your data, nothing compares to a ServerLIFT solution.

- · Shipping Weight: 538 lbs [244.03 kg]
- Zero Turn Radius (can pivot on axis when front casters are unlocked)
- Aisle and "T" Intersection turn limit: 32"
- Side Shelf distance: 6" each side 12" total travel
- Minimum Aisle Width: 25" [63.5 cm]
- Shelf upper height, fully extended: 8' [243.9 cm]
- Shelf lowest height: 5.5" [13.97 cm] off the ground
- Maximum load capacity rating: 500 lbs [226.80 kg]