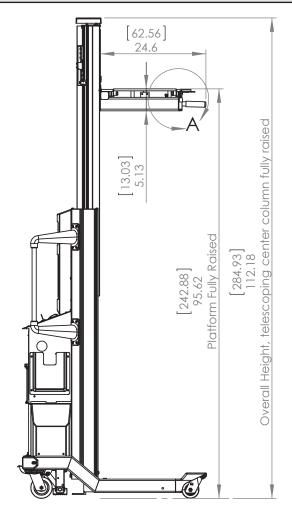

- · Shipping Weight: 538 lbs [244.03 kg]
- Zero Turn Radius (can pivot on axis when front casters are unlocked)
- Aisle and "T" Intersection turn limit: 32"
- Side Shelf distance: 6" each side 12" total travel
- Minimum Aisle Width: 25" [63.5 cm]
- Shelf upper height, fully extended: 8' [243.9 cm]
- Shelf lowest height: 5.5" [13.97 cm] off the ground
- Maximum load capacity rating: 500 lbs [226.80 kg]