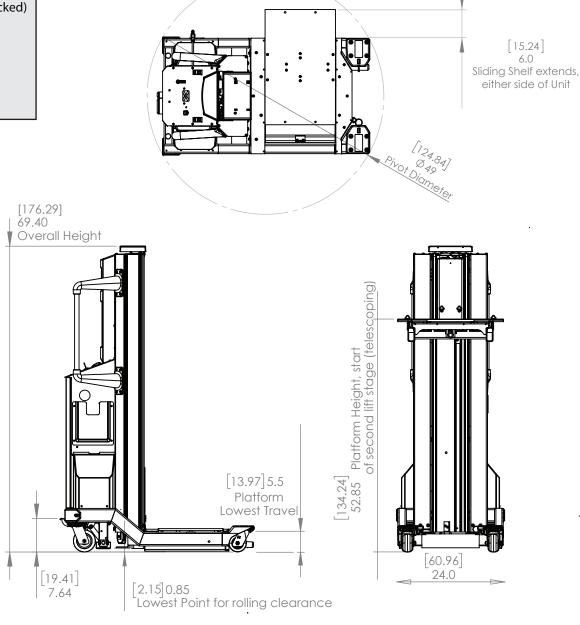

- · Shipping Weight: 538 lbs [244.03 kg]
- Zero Turn Radius (can pivot on axis when front casters are unlocked)
- Aisle and "T" Intersection turn limit: 32"
- Side Shelf distance: 6" each side 12" total travel
- Minimum Aisle Width: 25" [63.5 cm]
- Shelf upper height, fully extended: 8' [243.9 cm]
- Shelf lowest height: 5.5" [13.97 cm] off the ground
- Maximum load capacity rating: 500 lbs [226.80 kg]