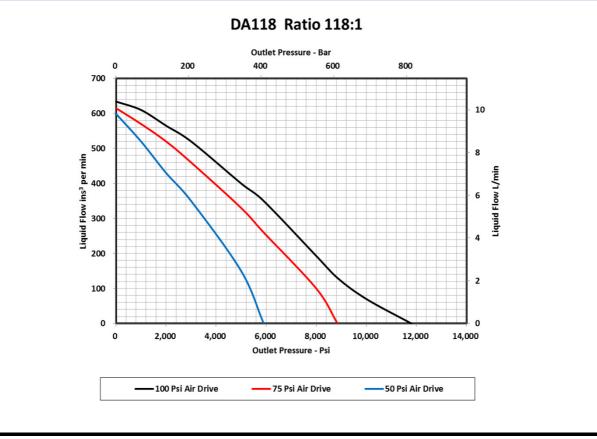

## **Flow Curve**

# Hydraulic Pressure Static/Stall Conditions

| Air Pressure   | Hydraulic Pressure |
|----------------|--------------------|
| 20psi (1.4bar) | 2,370psi (163bar)  |
| 40psi (2.8bar) | 4,740psi (327bar)  |
| 60psi (4bar)   | 7,110psi (490bar)  |
| 80psi (5.5bar) | 9,480psi (654bar)  |
| 100psi (7bar)  | 11,854psi (818bar) |