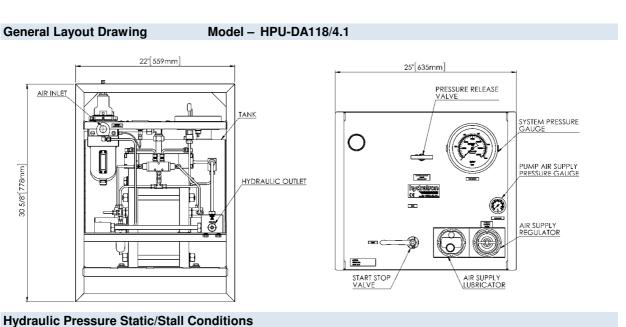

| Performance Data                                                                                                                                                                     |                                                                                                                                                                                                                                                                                                                                                                                                                                                                                                                          |
|--------------------------------------------------------------------------------------------------------------------------------------------------------------------------------------|--------------------------------------------------------------------------------------------------------------------------------------------------------------------------------------------------------------------------------------------------------------------------------------------------------------------------------------------------------------------------------------------------------------------------------------------------------------------------------------------------------------------------|
| Max Rated Output Pressure                                                                                                                                                            | 11,854psi (818bar)                                                                                                                                                                                                                                                                                                                                                                                                                                                                                                       |
| Output Per Cycle                                                                                                                                                                     | 4.5 in <sup>3</sup> (74cc)                                                                                                                                                                                                                                                                                                                                                                                                                                                                                               |
| Max Flow                                                                                                                                                                             | 634 in <sup>3</sup> /min (10 litre/min)                                                                                                                                                                                                                                                                                                                                                                                                                                                                                  |
| Max Air Supply Pressure                                                                                                                                                              | 100psi (7bar)                                                                                                                                                                                                                                                                                                                                                                                                                                                                                                            |
| Ratio                                                                                                                                                                                | 118 : 1                                                                                                                                                                                                                                                                                                                                                                                                                                                                                                                  |
| Air Consumption                                                                                                                                                                      | 120 scfm (3,400 NI/min)                                                                                                                                                                                                                                                                                                                                                                                                                                                                                                  |
| Tank Capacity                                                                                                                                                                        | 5 Gallons (23 litres)                                                                                                                                                                                                                                                                                                                                                                                                                                                                                                    |
| Seal options (N*)                                                                                                                                                                    |                                                                                                                                                                                                                                                                                                                                                                                                                                                                                                                          |
| N* (Standard)                                                                                                                                                                        | Nitrile (Buna-N) Main Seal and Check Valve Seals                                                                                                                                                                                                                                                                                                                                                                                                                                                                         |
| V                                                                                                                                                                                    | Viton (FKM) Main Seal and Check Valve Seals                                                                                                                                                                                                                                                                                                                                                                                                                                                                              |
| C                                                                                                                                                                                    | Chemraz (FFKM) Main Seal and Check Valve Seals                                                                                                                                                                                                                                                                                                                                                                                                                                                                           |
| Construction                                                                                                                                                                         |                                                                                                                                                                                                                                                                                                                                                                                                                                                                                                                          |
| Frame and Tank                                                                                                                                                                       | Stainless Steel                                                                                                                                                                                                                                                                                                                                                                                                                                                                                                          |
| Air Motor                                                                                                                                                                            | Anodised Aluminium / Nitrile (Buna-N) Seals                                                                                                                                                                                                                                                                                                                                                                                                                                                                              |
| Hydraulic Cylinder                                                                                                                                                                   | Aluminium Bronze                                                                                                                                                                                                                                                                                                                                                                                                                                                                                                         |
| Piston                                                                                                                                                                               | Stainless Steel + Corrosion Resistant Chrome Finish                                                                                                                                                                                                                                                                                                                                                                                                                                                                      |
| Outlet Port                                                                                                                                                                          | Stainless Steel                                                                                                                                                                                                                                                                                                                                                                                                                                                                                                          |
| L1** (Standard)                                                                                                                                                                      | Brass / Copper Hydraulic Inlet, Air Inlet and Plated Steel Silencer                                                                                                                                                                                                                                                                                                                                                                                                                                                      |
| L2** (Optional)                                                                                                                                                                      | Stainless Steel Hydraulic Inlet, Air Inlet and Silencer                                                                                                                                                                                                                                                                                                                                                                                                                                                                  |
| Connections                                                                                                                                                                          |                                                                                                                                                                                                                                                                                                                                                                                                                                                                                                                          |
| Hydraulic Outlet                                                                                                                                                                     | 3/8"MP(F)                                                                                                                                                                                                                                                                                                                                                                                                                                                                                                                |
| Air Inlet                                                                                                                                                                            | 3/4"BSPP(F)                                                                                                                                                                                                                                                                                                                                                                                                                                                                                                              |
| Net Weight Common options (but not limited to)                                                                                                                                       | 90kg (198lb)                                                                                                                                                                                                                                                                                                                                                                                                                                                                                                             |
| /A<br>/F<br>/G<br>/I (Over all dimension varies)<br>/M<br>/O (Over all dimension varies)<br>/Q (Over all dimension varies)<br>/R<br>/T (Over all dimension varies)<br>/V<br>/W<br>/X | ATEX (94/9/EC) II 2GD c T5<br>Panel mount digital stroke counter (non ATEX)<br>Panel mount pneumatic stroke counter<br>Isolation valve<br>Mild steel painted frame (Painted Blue) + Stainless steel tank (if<br>applicable to the unit)<br>Single pen chart recorder complete with recorder isolation valve<br>No tank-direct fluid inlet via Y type stainless steel strainer<br>Relief valve<br>Tank bypass<br>No tank-direct hydraulic inlet via Y type brass strainer<br>Fitted with wheels<br>Gauge protection guard |