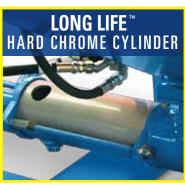

The Airplaco PG-10 is a hydraulic grout pump featuring a full-flow ball check manifold and is designed for masonry block fill, piling encasements, pea gravel pumping, concrete leveling and other grouting applications. The PG-10 hydraulic grout pump offers high output without the need for constant lubrication and features a long-life hard chrome cylinder that ensures a long service life. The PG-10 grout pump is a perfect choice for contractors with an existing hydraulic power source, such as a skid steer or hydraulic power pack looking for a durable pump capable of varied applications.