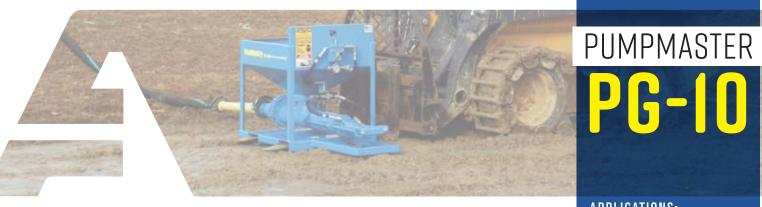

## MULTIPURPOSE GROUT PUMP

The Pumpmaster PG-10 is a skid steer grout pump attachment powered by your existing hydraulic powersource and is designed to perform from one job to the next with low maintenance.

The Airplaco PG-10 is a hydraulic grout pump featuring a full-flow ball check manifold and is designed for masonry block fill, piling encasements, pea gravel pumping, concrete leveling and other grouting applications. The PG-10 hydraulic grout pump offers high output without the need for constant lubrication and features a long-life hard chrome cylinder that ensures a long service life. The PG-10 grout pump is a perfect choice for contractors with an existing hydraulic power source, such as a skid steer or hydraulic power pack looking for a durable pump capable of varied applications.

## **APPLICATIONS:**

**Machine Base Stabilization** Masonry Block Fill **Piling Encasements Pressure Grouting** Slabjack/Mudjack Lifting Void Fill