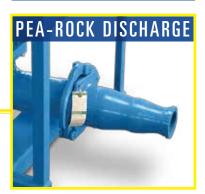

The Airplaco PG-10 is a hydraulic grout pump featuring a full-flow ball check manifold and is designed for masonry block fill, piling encasements, pea gravel pumping, concrete leveling and other grouting applications. The PG-10 hydraulic grout pump offers high output without the need for constant lubrication and features a long-life hard chrome cylinder that ensures a long service life. The PG-10 grout pump is a perfect choice for contractors with an existing hydraulic power source, such as a skid steer or hydraulic power pack looking for a durable pump capable of varied applications.

## PG-10 SPECIFICATIONS

| 10 10 01 LOTT TO ATTORE |                                       |
|-------------------------|---------------------------------------|
| Max Output              | 4 yd3/hr (3 m³)                       |
| Max Line Pressure       | 0 to 400 psi (27 bar)                 |
| Material Hopper         | 7 cu ft (198L)                        |
| Material Cylinder       | Single 5 in.                          |
| Stroke                  | 8 in.                                 |
| Outlet Size             | 3 in. HD                              |
| Max Aggregate           | 3/8 in. (9.5 mm)                      |
| Max Vertical            | 50 ft (15 m)                          |
| Max Horizontal          | 150 ft (46 m)                         |
| Power Source            | Aux. Hydraulics (Min 8 gpm @2500 psi) |
| Dimensions              | 29 x 68 x 38 in. (W x L x H)          |
| Hopper Height           | 36 in (92 cm)                         |
| Weight                  | 325 lb (147 kg)                       |
| Material Valve          | Ball-check                            |