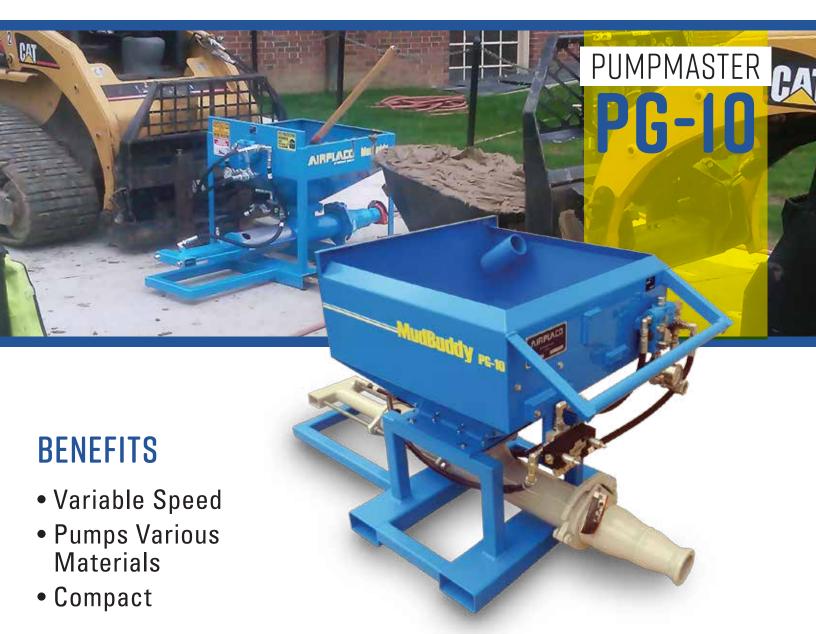

## MULTIPURPOSE GROUT PUMP

The Pumpmaster PG-10 is a skid steer grout pump attachment powered by your existing hydraulic powersource and is designed to perform from one job to the next with low maintenance.

The Airplaco PG-10 is a hydraulic grout pump featuring a full-flow ball check manifold and is designed for masonry block fill, piling encasements, pea gravel pumping, concrete leveling and other grouting applications. The PG-10 hydraulic grout pump offers high output without the need for constant lubrication and features a long-life hard chrome cylinder that ensures a long service life. The PG-10 grout pump is a perfect choice for contractors with an existing hydraulic power source, such as a skid steer or hydraulic power pack looking for a durable pump capable of varied applications.