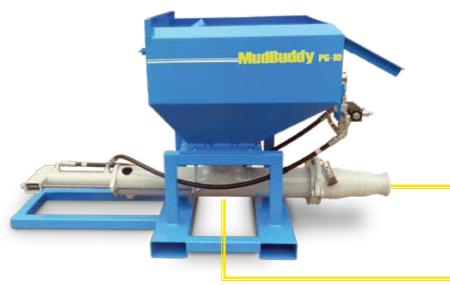

## PG-10 SPECIFICATIONS

| 10 10 01 LOTT TO ATTORE |                                       |
|-------------------------|---------------------------------------|
| Max Output              | 4 yd3/hr (3 m³)                       |
| Max Line Pressure       | 0 to 400 psi (27 bar)                 |
| Material Hopper         | 7 cu ft (198L)                        |
| Material Cylinder       | Single 5 in.                          |
| Stroke                  | 8 in.                                 |
| Outlet Size             | 3 in. HD                              |
| Max Aggregate           | 3/8 in. (9.5 mm)                      |
| Max Vertical            | 50 ft (15 m)                          |
| Max Horizontal          | 150 ft (46 m)                         |
| Power Source            | Aux. Hydraulics (Min 8 gpm @2500 psi) |
| Dimensions              | 29 x 68 x 38 in. (W x L x H)          |
| Hopper Height           | 36 in (92 cm)                         |
| Weight                  | 325 lb (147 kg)                       |
| Material Valve          | Ball-check                            |