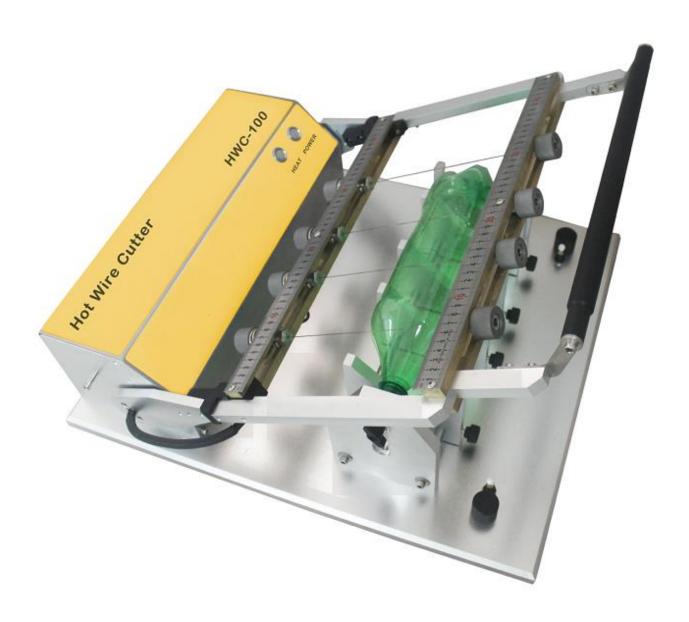

# HWC-100 Hot Wire Cutter

**Test Item: Sectional Cutting for weight analysis** 

#### **Details:**

- Able to set cutting power to fit PET bottle with different thickness for better cutting performance.
- Various bottle plugs available to fit different bottleneck sizes
- Adjustable supports hold bottles in place during cutting process. Precision scales ensure accurate cutting place, repeatable sectional cutting
- Able to cut sample bottle into up to 5 sections.
- Flexible design enables a quick changeover of accessories & samples and easy adjustment of the cutting place according to the size and shape of the containers.

## **Description:**

Hot Wire Bottle Cutter is used to cut the plastic container into several sections at one time easily & efficiently for section weight analysis. It can cut PET bottle into several determined sections (maximal 5 sections). Then, the user can check whether each section is within the corresponding weight standard.