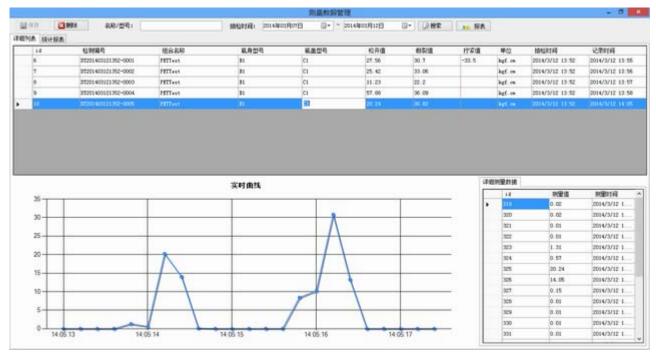

Can Need
Canneed Instrument Ltd.

- Measuring range A: from 00.00 to 99.99Kgf.cm / 9.999 N.m
- and 0.050 to 3.999 Kgf.cm (in " accuracy " mode )
- and 0.001 to 2.999 on request
- Mode: Mean measure / peak (with 2 thresholds) / peak+memo and information on the products, operator, N°lot, thresholds ( choice of 2 or 4 ) , hour an date
- Dynamic visualization of statistics (mini, maxi, average + standard deviation for the printing)
- Visualization of the chosen thresholds (graphic representation and value)
- Printing of measures and statistics with date and hour + programmed information
- Automatic zero calibration
- Accuracy: 0,2 % of the full scale
- 30 products memorizables with their 4 thresholds and programmation of their name by PC
- Memorization of 4 thresholds: very low; low; high; very high who permit to detect and display message of quality in relation with the detected torque (visualization on bar-graph)
- Memorization of 1000 measures available with the mode number 3.
- Programmable information by code administrator, the operator is able to access to choices only and enter the Lot number.
- Modes: visualization, printing.
- Stainless steel design / IP 64 Protection
- Display resisting to all the products except strong solvents and use with screwdriver or sharp object.
- Choice of the kind of measurement plate: bottling-food industry (4 contacts) or cosmetic (system in V)
- 2 RS232 outputs: printing of the values and invoice of the values in the same time to SPC system.
- Analog output 0-10 V
- Printing of measures and statistics by mini-printer
- Choice of the language English, Spanish, German, Italian or French
- Torquemeter is programmable by PC
- GUARANTEE 1 YEAR
- Automatization and personalization available on request.

## **ADVISED:**

- The QUALITORQV1 software
- This software adapts itself on torquemeters TMV5
- Main characteristics:
- Creation of file / Work in existing file
- Memorization of thresholds / Memorization of files by name
- Choice of the unit / graphic output/ Printing of the measures / statistical treatment
- tri / cumul / courbe gauss, etc....