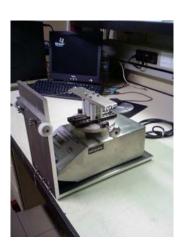

# **CND-TT-200 Torque Tester**

Applications: Food-industry / Cosmetic/ Pharmaceutical / Chemical / Metrology CND-TT-200 Torque Tester is a professional equipment which is used to test the caps' "capping torque" and "songaila torsion "for bottled products. It is industry standard with excellent performance. Users can option software.

## **SPECIFICATIONS:**

- Utilization by Electroluminescent tactile screen
- Programming by pull-down menu
- Measures in screwing and unscrewing.( opening and closing )
- Units available: Kgf.cm / Inch.lbs / daN.cm / N.cm / N.m