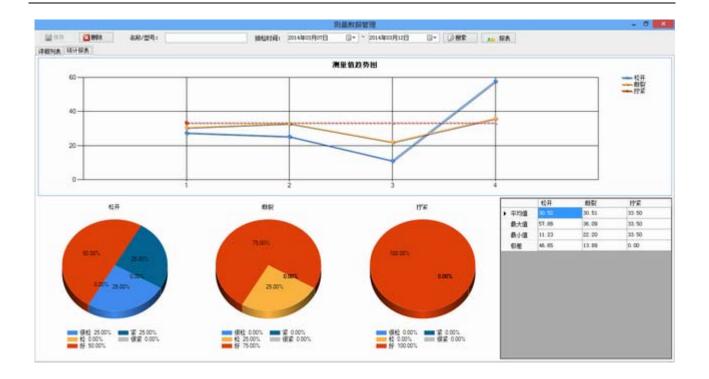

Can Need
Canneed Instrument Ltd.

- Measuring range A: from 00.00 to 99.99Kgf.cm / 9.999 N.m
- and 0.050 to 3.999 Kgf.cm (in " accuracy " mode )
- and 0.001 to 2.999 on request
- Mode: Mean measure / peak (with 2 thresholds) / peak+memo and information on the products, operator, N°lot, thresholds ( choice of 2 or 4 ) , hour an date
- Dynamic visualization of statistics (mini, maxi, average + standard deviation for the printing)
- Visualization of the chosen thresholds (graphic representation and value)
- Printing of measures and statistics with date and hour + programmed information
- Automatic zero calibration
- Accuracy: 0,2 % of the full scale
- 30 products memorizables with their 4 thresholds and programmation of their name by PC
- Memorization of 4 thresholds: very low; low; high; very high who permit to detect and display message of quality in relation with the detected torque (visualization on bar-graph)
- Memorization of 1000 measures available with the mode number 3.
- Programmable information by code administrator, the operator is able to access to choices only and enter the Lot number.
- Modes: visualization, printing.
- Stainless steel design / IP 64 Protection
- Display resisting to all the products except strong solvents and use with screwdriver or sharp object.
- Choice of the kind of measurement plate: bottling-food industry (4 contacts) or cosmetic (system in V)
- 2 RS232 outputs: printing of the values and invoice of the values in the same time to SPC system.
- Analog output 0-10 V
- Printing of measures and statistics by mini-printer
- Choice of the language English, Spanish, German, Italian or French
- Torquemeter is programmable by PC
- GUARANTEE 1 YEAR
- Automatization and personalization available on request.

## **ADVISED:**

- The QUALITORQV1 software
- This software adapts itself on torquemeters TMV5
- Main characteristics:
- Creation of file / Work in existing file
- Memorization of thresholds / Memorization of files by name
- Choice of the unit / graphic output/ Printing of the measures / statistical treatment
- tri / cumul / courbe gauss, etc....