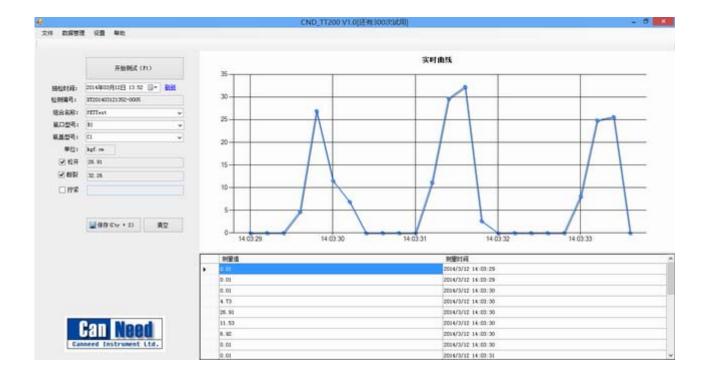

Can Need
Canneed Instrument Ltd.

- Measuring range A: from 00.00 to 99.99Kgf.cm / 9.999 N.m
- and 0.050 to 3.999 Kgf.cm (in " accuracy " mode )
- and 0.001 to 2.999 on request
- Mode: Mean measure / peak (with 2 thresholds) / peak+memo and information on the products, operator, N°lot, thresholds ( choice of 2 or 4 ) , hour an date
- Dynamic visualization of statistics (mini, maxi, average + standard deviation for the printing)
- Visualization of the chosen thresholds (graphic representation and value)
- Printing of measures and statistics with date and hour + programmed information
- Automatic zero calibration
- Accuracy: 0,2 % of the full scale
- 30 products memorizables with their 4 thresholds and programmation of their name by PC
- Memorization of 4 thresholds: very low; low; high; very high who permit to detect and display message of quality in relation with the detected torque (visualization on bar-graph)
- Memorization of 1000 measures available with the mode number 3.
- Programmable information by code administrator, the operator is able to access to choices only and enter the Lot number.
- Modes: visualization, printing.
- Stainless steel design / IP 64 Protection
- Display resisting to all the products except strong solvents and use with screwdriver or sharp object.
- Choice of the kind of measurement plate: bottling-food industry (4 contacts) or cosmetic (system in V)
- 2 RS232 outputs: printing of the values and invoice of the values in the same time to SPC system.
- Analog output 0-10 V
- Printing of measures and statistics by mini-printer
- Choice of the language English, Spanish, German, Italian or French
- Torquemeter is programmable by PC
- GUARANTEE 1 YEAR
- Automatization and personalization available on request.

A special software dedicated to reading up to 10000 points / measure with special analog card connected to the torquemeter.

We also realize special machines according to the customers specifications from our equipment.