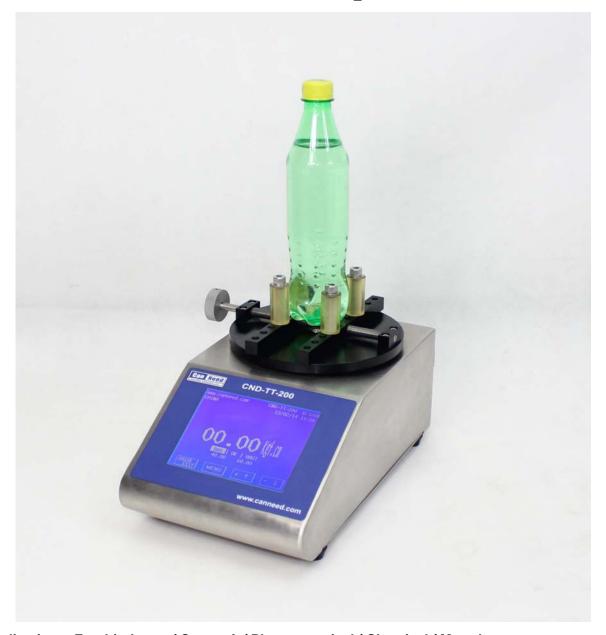

# **CND-TT-200 Torque Tester**

Applications: Food-industry / Cosmetic/ Pharmaceutical / Chemical / Metrology CND-TT-200 Torque Tester is a professional equipment which is used to test the caps' "capping torque" and "songaila torsion "for bottled products. It is industry standard with excellent performance. Users can option software.

## **SPECIFICATIONS:**

- Utilization by Electroluminescent tactile screen
- Programming by pull-down menu
- Measures in screwing and unscrewing.( opening and closing )
- Units available: Kgf.cm / Inch.lbs / daN.cm / N.cm / N.m