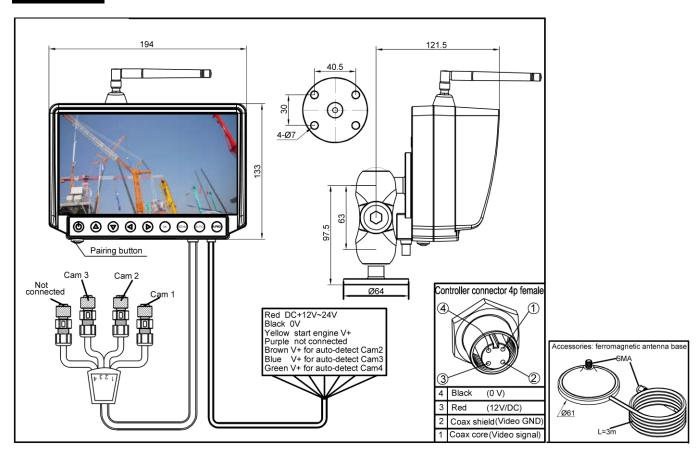

Model: ELED-9501(R)

7" Industrial Monitor with Wireless

Video Receiver Module



## **Product Specification**

## Specification

This model includes following features:

- 7" inches LCD display
- Connect up to 3 camera and support 1 wireless camera
- Quad/Triple/Split/Full screen display model options

Power input Stabilized 12-24V/DC

Power Consumption 4.5 Watt Power output 18dBm

Operating Temperature  $-30 \, ^{\circ}\text{C} \,$  to +70  $^{\circ}\text{C}$ 

Max receiving distance 30m
Video output 1Vp—p
Overlapping hopping channel 80

Receiver frequency 2400 – 2483.5MHz

Weight 0.95kg

## Installation