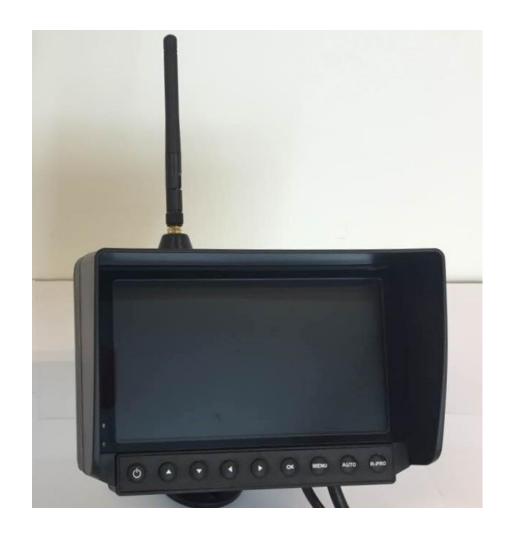

Model: ELED-9501(R)

7" Industrial Monitor with Wireless

Video Receiver Module

## Specification

This model includes following features:

- 7" inches LCD display
- Connect up to 3 camera and support 1 wireless camera
- Quad/Triple/Split/Full screen display model options

Power input Stabilized 12-24V/DC