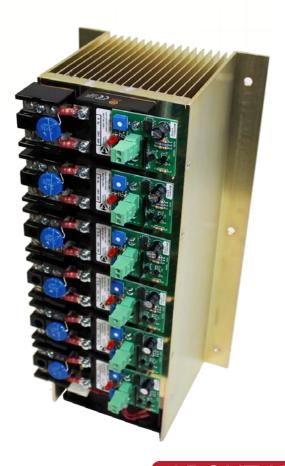

# 1600 SERIES

#### **Multi-Zone Controller**

### **FEATURES**

- 2 to 15 Positions of Control
- 10 to 70 amps of control per position
- Mix SSR modules
- Mix Control boards
- Multiple Controllers:
  - Single Phase, Phase-Angle
  - Single Phase Zero-Cross
  - 2-Leg Zero-Cross
  - 3-Leg Zero-Cross
- Command Signals Isolated from Heatsink
- Command Signals Isolated from High Voltages
- Compact Size
- SCRs & most Circuits are UL Recognized