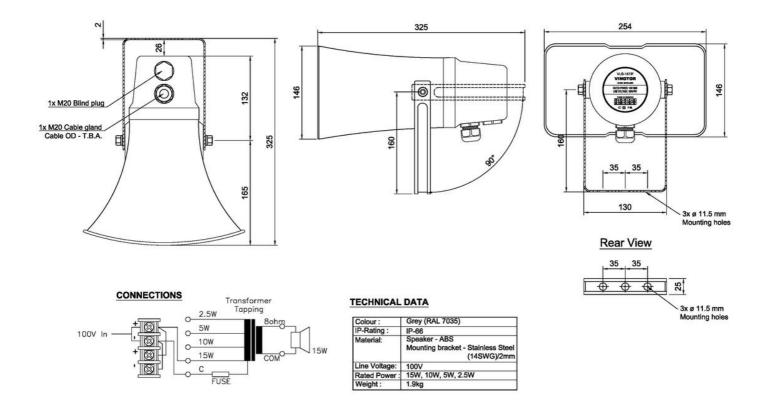

#### **MECHANICAL**

| Dimension (mm)            | 253W x 152H x 309D                      |
|---------------------------|-----------------------------------------|
| Material, finish          | ABS, grey                               |
| Mounting                  | Bracket, stainless steel grade 304      |
| Connection                | 1x M20 gland and 1x blind plug included |
| Weight                    | 1,85 kg                                 |
| Rated power               | 15W rms                                 |
| SPL at 1kHz               | 106dB/1W/1m - 118dB/15W/1 m             |
| Effective frequency range | 275 - 7000 Hz                           |
| IP rating                 | IP66                                    |
| Temperature range         | -40 NC - +55 NC                         |
| Power tappings            | 15/ 10/ 5/ 2,5 W                        |
| Impedance                 | 670/ 1k/ 2k/ 4kΩ                        |
|                           |                                         |

#### **TECHNICAL DIMENSIONS**