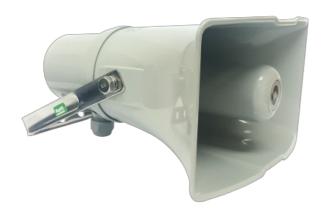

# VLS-15TF

Horn Loudspeaker 15W 100V with Fuse

IP66

- Robust and versatile horn speaker
- Suitable for outdoor installation in harsh environments
- Prepared for loop in/ loop out connection

### DESCRIPTION

- General purpose 15W horn loudspeaker with transformer and fuse
- Especially suitabable for use in industrial sites or tough environments
- To be used together with 100V line amplifier
- With 4 different power tappings: 2.5W, 5W, 10W and 15W