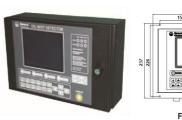

## **TECHNICAL SPECIFICATIONS**

FRONT VIEW

SIDE VIEW

| Detector Unit                           |                                  |
|-----------------------------------------|----------------------------------|
| Туре                                    | VISION IIIC                      |
| Sensitivity                             | 0.01 mg/e                        |
| Communication<br>Between RMU & Detector | RS-485                           |
| Indication                              | Green : Power ON                 |
|                                         | Yellow : System Fault            |
|                                         | Red : Mist Alarm                 |
| 5- Way Plug in Connector                | Power: 1, 2 pin Signal: 3, 4 pin |
|                                         | Shield : 5 pin                   |
| Mounting                                | 3/4" BSP                         |
| Enclosure Rating                        | IP 56                            |
| Power                                   | 24 VDC                           |
| Temp. Rating(Operation)                 | 0 °Cto 70 °C                     |
| Dimensions                              | H 150 x W 84 x D 203 mm          |
| Weight                                  | 0.5 kg                           |
| Housing                                 | PPA +GF 30%, Halogen free        |

| Descardo de la companya de la company | Lucion and the                                                                    |
|------------------------------------------------------------------------------------------------------------------------------------------------------------------------------------------------------------------------------------------------------------------------------------------------------------------------------------------------------------------------------------------------------------------------------------------------------------------------------------------------------------------------------------------------------------------------------------------------------------------------------------------------------------------------------------------------------------------------------------------|-----------------------------------------------------------------------------------|
| Туре                                                                                                                                                                                                                                                                                                                                                                                                                                                                                                                                                                                                                                                                                                                                     | VISION IIIR                                                                       |
|                                                                                                                                                                                                                                                                                                                                                                                                                                                                                                                                                                                                                                                                                                                                          | 6" Monochrome LCD (340 x 280)                                                     |
| Display                                                                                                                                                                                                                                                                                                                                                                                                                                                                                                                                                                                                                                                                                                                                  | Mist- Level Display Mode                                                          |
|                                                                                                                                                                                                                                                                                                                                                                                                                                                                                                                                                                                                                                                                                                                                          | (Bar & Digital Value)                                                             |
| Scanning Time                                                                                                                                                                                                                                                                                                                                                                                                                                                                                                                                                                                                                                                                                                                            | 50 msec for each point                                                            |
| Max. No. of Group                                                                                                                                                                                                                                                                                                                                                                                                                                                                                                                                                                                                                                                                                                                        | 8 Engine Groups                                                                   |
| Measuring Range                                                                                                                                                                                                                                                                                                                                                                                                                                                                                                                                                                                                                                                                                                                          | 0~5.00 mg/ℓ                                                                       |
| Communication Signal                                                                                                                                                                                                                                                                                                                                                                                                                                                                                                                                                                                                                                                                                                                     | RS-485 (protocol; MODBUS)                                                         |
| Input<br>Output                                                                                                                                                                                                                                                                                                                                                                                                                                                                                                                                                                                                                                                                                                                          | RS-485 (protocol; MODBUS Dual)                                                    |
| Memory                                                                                                                                                                                                                                                                                                                                                                                                                                                                                                                                                                                                                                                                                                                                   | 3000 Data                                                                         |
| Event log                                                                                                                                                                                                                                                                                                                                                                                                                                                                                                                                                                                                                                                                                                                                | 10 sec x 12 hrs                                                                   |
| History log                                                                                                                                                                                                                                                                                                                                                                                                                                                                                                                                                                                                                                                                                                                              |                                                                                   |
| Alarm & Failure Status                                                                                                                                                                                                                                                                                                                                                                                                                                                                                                                                                                                                                                                                                                                   | RMU- Red LED ON (Alarm Indicator<br>Panel)                                        |
| Mist Alarm                                                                                                                                                                                                                                                                                                                                                                                                                                                                                                                                                                                                                                                                                                                               | Alarm Channel Displayed on LCD                                                    |
| Mist high alarm                                                                                                                                                                                                                                                                                                                                                                                                                                                                                                                                                                                                                                                                                                                          | RMU- Yellow LED ON                                                                |
| Pre-warning alarm                                                                                                                                                                                                                                                                                                                                                                                                                                                                                                                                                                                                                                                                                                                        | (Fan/Communication Alarm Indicato<br>Panel and Failed Channel Displayed of<br>LCD |
| System fault alarm                                                                                                                                                                                                                                                                                                                                                                                                                                                                                                                                                                                                                                                                                                                       | Mist High Alarm (Max. 2.5 mg/ℓ)                                                   |
| Alarm Setting                                                                                                                                                                                                                                                                                                                                                                                                                                                                                                                                                                                                                                                                                                                            | Pre-warning alarm; User adjustable                                                |
| Alarm Contacts                                                                                                                                                                                                                                                                                                                                                                                                                                                                                                                                                                                                                                                                                                                           | Mist High N.O (8 ea)                                                              |
|                                                                                                                                                                                                                                                                                                                                                                                                                                                                                                                                                                                                                                                                                                                                          | Pre-warning alarm; N.C (8 ea)                                                     |
|                                                                                                                                                                                                                                                                                                                                                                                                                                                                                                                                                                                                                                                                                                                                          | N.O/N.C selectable                                                                |
|                                                                                                                                                                                                                                                                                                                                                                                                                                                                                                                                                                                                                                                                                                                                          | 125 VAC 0.5 A, 30 VDC 1.0 A, 1a1b                                                 |
| Enclosure Rating                                                                                                                                                                                                                                                                                                                                                                                                                                                                                                                                                                                                                                                                                                                         | IP 44                                                                             |
| Power                                                                                                                                                                                                                                                                                                                                                                                                                                                                                                                                                                                                                                                                                                                                    | 24 VDC                                                                            |
| Current rating                                                                                                                                                                                                                                                                                                                                                                                                                                                                                                                                                                                                                                                                                                                           | 1.5 A                                                                             |
| Fuse rating                                                                                                                                                                                                                                                                                                                                                                                                                                                                                                                                                                                                                                                                                                                              | 2.0 A                                                                             |
| Over voltage protection                                                                                                                                                                                                                                                                                                                                                                                                                                                                                                                                                                                                                                                                                                                  | +30 % -20 % of voltage rating (24 VDC                                             |
| Temp. Rating                                                                                                                                                                                                                                                                                                                                                                                                                                                                                                                                                                                                                                                                                                                             | 0 °C to 70 °C                                                                     |
| Dimensions                                                                                                                                                                                                                                                                                                                                                                                                                                                                                                                                                                                                                                                                                                                               | H 200 x W 318 x D 102 mm                                                          |
| Wall                                                                                                                                                                                                                                                                                                                                                                                                                                                                                                                                                                                                                                                                                                                                     | H 237 x W 353 x D 102 mm                                                          |
| Flush                                                                                                                                                                                                                                                                                                                                                                                                                                                                                                                                                                                                                                                                                                                                    |                                                                                   |
| Weight                                                                                                                                                                                                                                                                                                                                                                                                                                                                                                                                                                                                                                                                                                                                   | 6.0 kg Gross                                                                      |
| Housing                                                                                                                                                                                                                                                                                                                                                                                                                                                                                                                                                                                                                                                                                                                                  | Carbon Steel                                                                      |