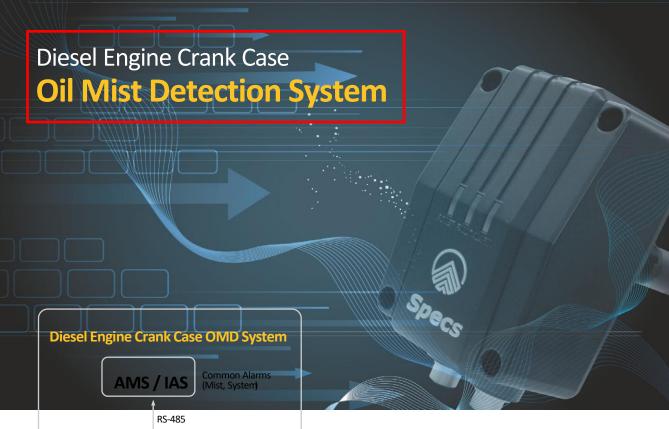

## SPECS VISION-COMD

Remote Monitoring Unit (VISION IIIR)

## **SYSTEM FEATURES**

Newest version based on recent IACS Effectiveness verified based on M67 rules Superior accuracy verified Most rigid construction Instantaneous response to alarm RS-485 / 422 to IAS Less contaminated sensor design Highly integrated single board design Robust anti-vibration construction Multi- functional remote monitoring unit Proven test and calibration chamber