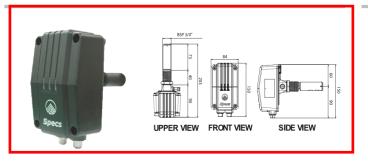

## **TECHNICAL SPECIFICATIONS**

FRONT VIEW

SIDE VIEW

| Detector Unit                           |                                  |
|-----------------------------------------|----------------------------------|
| Туре                                    | VISION IIIC                      |
| Sensitivity                             | 0.01 mg/e                        |
| Communication<br>Between RMU & Detector | RS-485                           |
| Indication                              | Green : Power ON                 |
|                                         | Yellow : System Fault            |
|                                         | Red : Mist Alarm                 |
| 5- Way Plug in Connector                | Power: 1, 2 pin Signal: 3, 4 pin |
|                                         | Shield : 5 pin                   |
| Mounting                                | 3/4" BSP                         |
| Enclosure Rating                        | IP 56                            |
| Power                                   | 24 VDC                           |
| Temp. Rating(Operation)                 | 0 °Cto 70 °C                     |
| Dimensions                              | H 150 x W 84 x D 203 mm          |
| Weight                                  | 0.5 kg                           |
| Housing                                 | PPA +GF 30%, Halogen free        |