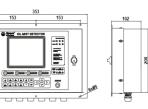

| Descardo de la companya de la company | Lucion and the                                                                    |
|------------------------------------------------------------------------------------------------------------------------------------------------------------------------------------------------------------------------------------------------------------------------------------------------------------------------------------------------------------------------------------------------------------------------------------------------------------------------------------------------------------------------------------------------------------------------------------------------------------------------------------------------------------------------------------------------------------------------------------------|-----------------------------------------------------------------------------------|
| Туре                                                                                                                                                                                                                                                                                                                                                                                                                                                                                                                                                                                                                                                                                                                                     | VISION IIIR                                                                       |
|                                                                                                                                                                                                                                                                                                                                                                                                                                                                                                                                                                                                                                                                                                                                          | 6" Monochrome LCD (340 x 280)                                                     |
| Display                                                                                                                                                                                                                                                                                                                                                                                                                                                                                                                                                                                                                                                                                                                                  | Mist- Level Display Mode                                                          |
|                                                                                                                                                                                                                                                                                                                                                                                                                                                                                                                                                                                                                                                                                                                                          | (Bar & Digital Value)                                                             |
| Scanning Time                                                                                                                                                                                                                                                                                                                                                                                                                                                                                                                                                                                                                                                                                                                            | 50 msec for each point                                                            |
| Max. No. of Group                                                                                                                                                                                                                                                                                                                                                                                                                                                                                                                                                                                                                                                                                                                        | 8 Engine Groups                                                                   |
| Measuring Range                                                                                                                                                                                                                                                                                                                                                                                                                                                                                                                                                                                                                                                                                                                          | 0~5.00 mg/ℓ                                                                       |
| Communication Signal                                                                                                                                                                                                                                                                                                                                                                                                                                                                                                                                                                                                                                                                                                                     | RS-485 (protocol; MODBUS)                                                         |
| Input<br>Output                                                                                                                                                                                                                                                                                                                                                                                                                                                                                                                                                                                                                                                                                                                          | RS-485 (protocol; MODBUS Dual)                                                    |
| Memory                                                                                                                                                                                                                                                                                                                                                                                                                                                                                                                                                                                                                                                                                                                                   | 3000 Data                                                                         |
| Event log                                                                                                                                                                                                                                                                                                                                                                                                                                                                                                                                                                                                                                                                                                                                | 10 sec x 12 hrs                                                                   |
| History log                                                                                                                                                                                                                                                                                                                                                                                                                                                                                                                                                                                                                                                                                                                              |                                                                                   |
| Alarm & Failure Status                                                                                                                                                                                                                                                                                                                                                                                                                                                                                                                                                                                                                                                                                                                   | RMU- Red LED ON (Alarm Indicator<br>Panel)                                        |
| Mist Alarm                                                                                                                                                                                                                                                                                                                                                                                                                                                                                                                                                                                                                                                                                                                               | Alarm Channel Displayed on LCD                                                    |
| Mist high alarm                                                                                                                                                                                                                                                                                                                                                                                                                                                                                                                                                                                                                                                                                                                          | RMU- Yellow LED ON                                                                |
| Pre-warning alarm                                                                                                                                                                                                                                                                                                                                                                                                                                                                                                                                                                                                                                                                                                                        | (Fan/Communication Alarm Indicato<br>Panel and Failed Channel Displayed of<br>LCD |
| System fault alarm                                                                                                                                                                                                                                                                                                                                                                                                                                                                                                                                                                                                                                                                                                                       | Mist High Alarm (Max. 2.5 mg/ℓ)                                                   |
| Alarm Setting                                                                                                                                                                                                                                                                                                                                                                                                                                                                                                                                                                                                                                                                                                                            | Pre-warning alarm; User adjustable                                                |
| Alarm Contacts                                                                                                                                                                                                                                                                                                                                                                                                                                                                                                                                                                                                                                                                                                                           | Mist High N.O (8 ea)                                                              |
|                                                                                                                                                                                                                                                                                                                                                                                                                                                                                                                                                                                                                                                                                                                                          | Pre-warning alarm; N.C (8 ea)                                                     |
|                                                                                                                                                                                                                                                                                                                                                                                                                                                                                                                                                                                                                                                                                                                                          | N.O/N.C selectable                                                                |
|                                                                                                                                                                                                                                                                                                                                                                                                                                                                                                                                                                                                                                                                                                                                          | 125 VAC 0.5 A, 30 VDC 1.0 A, 1a1b                                                 |
| Enclosure Rating                                                                                                                                                                                                                                                                                                                                                                                                                                                                                                                                                                                                                                                                                                                         | IP 44                                                                             |
| Power                                                                                                                                                                                                                                                                                                                                                                                                                                                                                                                                                                                                                                                                                                                                    | 24 VDC                                                                            |
| Current rating                                                                                                                                                                                                                                                                                                                                                                                                                                                                                                                                                                                                                                                                                                                           | 1.5 A                                                                             |
| Fuse rating                                                                                                                                                                                                                                                                                                                                                                                                                                                                                                                                                                                                                                                                                                                              | 2.0 A                                                                             |
| Over voltage protection                                                                                                                                                                                                                                                                                                                                                                                                                                                                                                                                                                                                                                                                                                                  | +30 % -20 % of voltage rating (24 VDC                                             |
| Temp. Rating                                                                                                                                                                                                                                                                                                                                                                                                                                                                                                                                                                                                                                                                                                                             | 0 °C to 70 °C                                                                     |
| Dimensions                                                                                                                                                                                                                                                                                                                                                                                                                                                                                                                                                                                                                                                                                                                               | H 200 x W 318 x D 102 mm                                                          |
| Wall                                                                                                                                                                                                                                                                                                                                                                                                                                                                                                                                                                                                                                                                                                                                     | H 237 x W 353 x D 102 mm                                                          |
| Flush                                                                                                                                                                                                                                                                                                                                                                                                                                                                                                                                                                                                                                                                                                                                    |                                                                                   |
| Weight                                                                                                                                                                                                                                                                                                                                                                                                                                                                                                                                                                                                                                                                                                                                   | 6.0 kg Gross                                                                      |
| Housing                                                                                                                                                                                                                                                                                                                                                                                                                                                                                                                                                                                                                                                                                                                                  | Carbon Steel                                                                      |