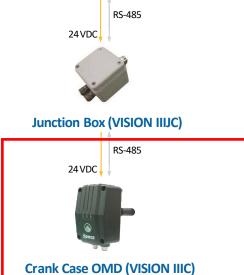

## **TECHNICAL SPECIFICATIONS**

FRONT VIEW

SIDE VIEW

| Detector Unit                           |                                  |
|-----------------------------------------|----------------------------------|
| Туре                                    | VISION IIIC                      |
| Sensitivity                             | 0.01 mg/e                        |
| Communication<br>Between RMU & Detector | RS-485                           |
| Indication                              | Green : Power ON                 |
|                                         | Yellow : System Fault            |
|                                         | Red : Mist Alarm                 |
| 5- Way Plug in Connector                | Power: 1, 2 pin Signal: 3, 4 pin |
|                                         | Shield : 5 pin                   |
| Mounting                                | 3/4" BSP                         |
| Enclosure Rating                        | IP 56                            |
| Power                                   | 24 VDC                           |
| Temp. Rating(Operation)                 | 0 °Cto 70 °C                     |
| Dimensions                              | H 150 x W 84 x D 203 mm          |
| Weight                                  | 0.5 kg                           |
| Housing                                 | PPA +GF 30%, Halogen free        |

| -                         |                               |
|---------------------------|-------------------------------|
| Junction Box              |                               |
| Туре                      | VISION IIIJA                  |
| Max. No. of Detector Inpu | t 14 Serial (Loop) Connection |
| Enclosure Rating          | IP 56                         |
| Temp. Rating              | 0 °Cto 70 °C                  |
| Dimensions                | H 75 x W 90 x D 45 mm         |
| Weight                    | 0.35 kg                       |
| Housing                   | PPA Plastic                   |