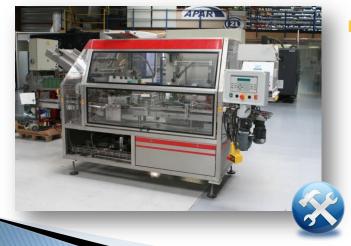

### Automated Packaging Machines

Fully automated packaging machines and custom-made equipments to meet your specific needs.

#### Fully automated packaging solutions

- Packaging machine
- Pouch making machine
- Filling machines for different types of containers: pods, samples, bottles, flasks, pouches, etc.
- Filling machines for different types of products: liquids, pastes, creams, oil, food, etc.