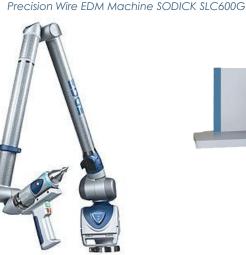

GRINDING MACHINE

Capacity: **800 x 400 mm** 

WIRE EDM MACHINE

Capacity: 600 x 400 x 310 mm

7-AXES PORTABLE MEASUREMENT ARM

Workpiece 1 200 mm
Accuracy ± 0,034 mm

CNC Milling Machine DMG DMU 100monoBLOCK

Grinding Machine ment Arm J&S TechMaster 844

Measurement Arm FARO Edge