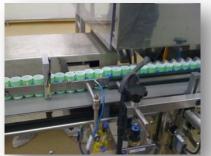

### Automated Packaging Machines

Fully automated packaging machines and custom-made equipments to meet your specific needs.

#### Fully automated packaging solutions

- Packaging machine
- Pouch making machine
- Filling machines for different types of containers: pods, samples, bottles, flasks, pouches, etc.
- Filling machines for different types of products: liquids, pastes, creams, oil, food, etc.