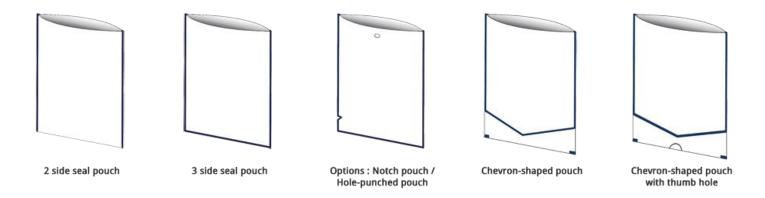

### Custom Pouches And Reels

Custom-made solution to protect, preserve, sublimate or simply pack your products.

- Wide range of high quality pouches and reels : multiple formats, many options...
- Packaging solutions that meet the standards of the food industry, medical(sterilization), cosmetic, pharmaceutical, etc.
- Multilayer packaging films, high barrier film, etc.