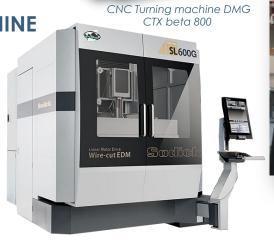

### MACHINERY PARC

4-AXIS CNC TURNING MACHINE

Max. Diameter: Ø 200 mm Longitudinal travel Z: 800 mm

4-AXIS CNC VERTICAL MILLING MACHINE

Capacity: 1 035 x 560 x 510 mm

5-AXIS CNC MILLING MACHINE

Capacity: 1 200 x 700 x 700 mm

GRINDING MACHINE

Capacity: **800 x 400 mm** 

WIRE EDM MACHINE

Capacity: 600 x 400 x 310 mm

7-AXES PORTABLE MEASUREMENT ARM

Workpiece 1 200 mm
Accuracy ± 0,034 mm

CNC Milling Machine DMG DMU 100monoBLOCK

Grinding Machine ment Arm J&S TechMaster 844