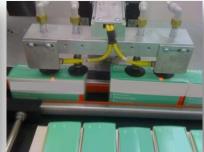

### Automated Packaging Machines

Fully automated packaging machines and custom-made equipments to meet your specific needs.

#### Fully automated packaging solutions

- Packaging machine
- Pouch making machine
- Filling machines for different types of containers: pods, samples, bottles, flasks, pouches, etc.
- Filling machines for different types of products: liquids, pastes, creams, oil, food, etc.

#### Specific tools for your application

- Unstacking system
- Conveyor
- Weighing system, counting system, measuring system
- Labeling system, identification system, marking system
- Pallet station
- Integration of industrial robots: handling, loading, unloading
- Specific modules ensuring safety and ergonomics