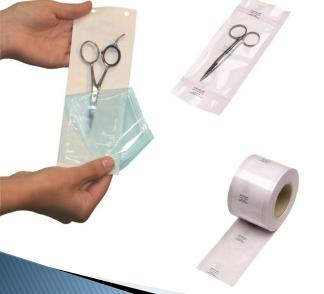

#### **MEDICAL INDUSTRY**

### Custom Pouches And Reels

Custom-made solution to protect, preserve, sublimate or simply pack your products.

- Wide range of high quality pouches and reels : multiple formats, many options...
- Packaging solutions that meet the standards of the food industry, medical(sterilization), cosmetic, pharmaceutical, etc.
- Multilayer packaging films, high barrier film, etc.