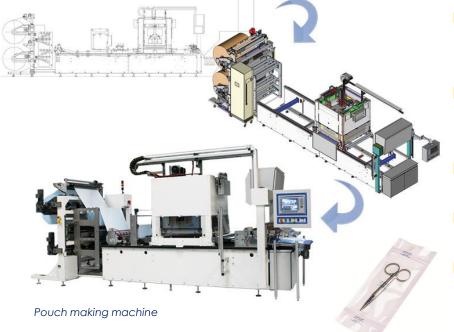

#### **Design & Manufacturing of Automated Solutions**

Pouch making machine Sealing Platen Double unwinds

#### Fully automated packaging solutions

- Packaging machine
- Pouch making machine
- Filling machines for different types of containers: pods, samples, bottles, flasks, pouches, etc.
- Filling machines for different types of products: liquids, pastes, creams, oil, food, etc.