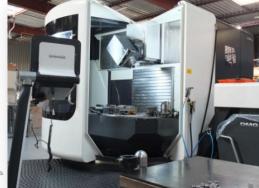

### MACHINERY PARC

4-AXIS CNC TURNING MACHINE

Max. Diameter: Ø 200 mm Longitudinal travel Z: 800 mm

4-AXIS CNC VERTICAL MILLING MACHINE

Capacity: 1 035 x 560 x 510 mm

5-AXIS CNC MILLING MACHINE

Capacity: 1 200 x 700 x 700 mm