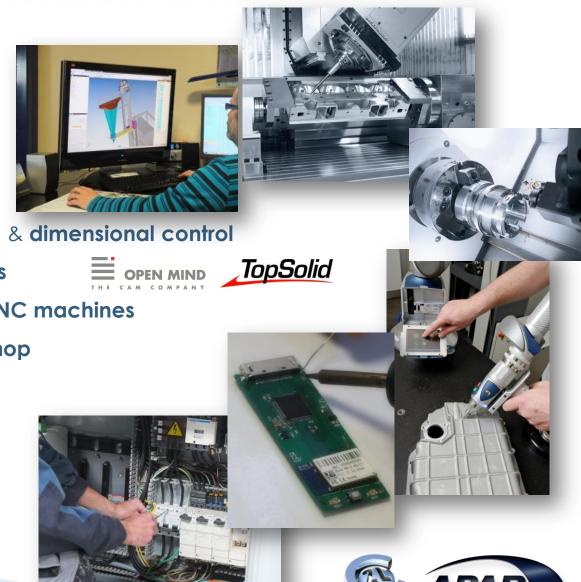

### SKILLS AND EQUIPMENTS

- A multi-skills team :
  - ✓ Mechanical design
  - ✓ Automation
  - ✓ Electronics
  - ✓ IT
- 3D measurement equipments & dimensional control
- Powerfull CAD/CAM softwares
- High-precision 4 and 5 axis CNC machines
- Mechanical assembly workshop
- Electrical wiring workshop
- Electronics laboratory

### MACHINERY PARC

4-AXIS CNC TURNING MACHINE

Max. Diameter: Ø 200 mm Longitudinal travel Z: 800 mm

4-AXIS CNC VERTICAL MILLING MACHINE

Capacity: 1 035 x 560 x 510 mm

5-AXIS CNC MILLING MACHINE

Capacity: 1 200 x 700 x 700 mm

GRINDING MACHINE

Capacity: **800 x 400 mm** 

WIRE EDM MACHINE

Capacity: 600 x 400 x 310 mm

7-AXES PORTABLE MEASUREMENT ARM

Workpiece 1 200 mm
Accuracy ± 0,034 mm

CNC Milling Machine DMG DMU 100monoBLOCK

Grinding Machine ment Arm J&S TechMaster 844

Measurement Arm FARO Edge

#### 3D measurement and control

3D Probe

3D digitalization & inspection