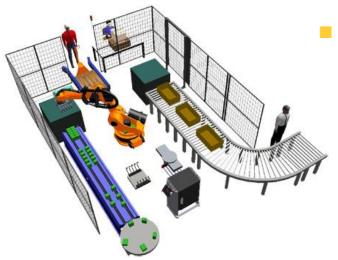

#### **Automation - Special-purpose machines**

A fully integrated solution for the design, production and automation of your production tools.

### **Automation - Special-purpose Machines**

A fully integrated solution for the design, production and automation of your production tools.

- Conception and manufacture of specialpurpose machines.
- Development and integration of specific equipments for existing installations.
- Conception of specific tools.
- Industrial process optimization.
- Developement & integration of automated solutions.