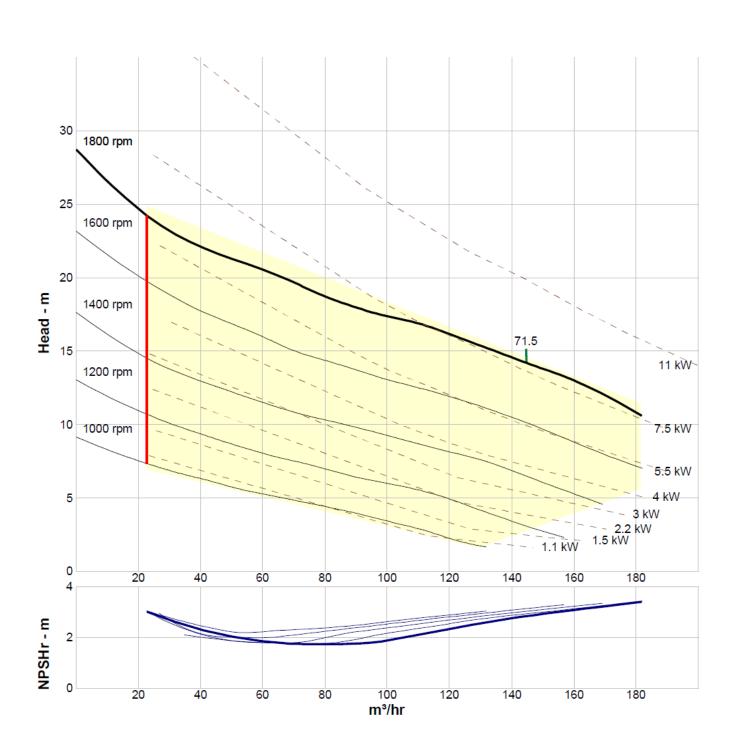

BBA Pumps BV P.O. Box 498 7000 AL Doetinchem The Netherlands

4NMPP Food Process Pump Stainless Steel Hydro Transport Pump Max. 175 m<sup>3</sup>/hour, Max. 27 mwc

PERFORMANCE CURVES

(Density: 998.3 kg/m<sup>3</sup>)