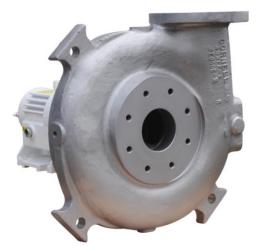

# **Pump specifications:**

| Type4N                 | IMPP-F16K         |
|------------------------|-------------------|
| Max. flow17            |                   |
| Max. pressure27        | mwc               |
| Connections4"          | x 4" ANSI         |
| Free passage75         |                   |
| Impeller typeSin       |                   |
| Impeller materialSta   |                   |
| Volute materialSta     | ainless steel 304 |
| Back plate materialSta | ainless steel 304 |
| Mechanical sealCy      | closeal®          |
| TreatmentEle           | ectropolished     |
| Weight (net)26         | 0 kg              |

#### **Offset Volute**

The innovative single port impeller configuration with the unique Offset Volute Design provides the end user with a food handling pump capable of transporting even the most delicate food products.