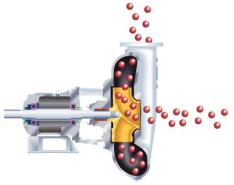

#### **Offset Volute**

The innovative single port impeller configuration with the unique Offset Volute Design provides the end user with a food handling pump capable of transporting even the most delicate food products.

- Less than 2% product damage
- No product contamination

### **Cycloseal®**

Cornell's Cycloseal design has proven itself in the toughest applications, in some cases more than tripling the normally expected mechanical seal life. With its unique deflector vanes, works with the impeller back vanes to create a cyclo-action. This action removes solids and abrasive material from the seal area.