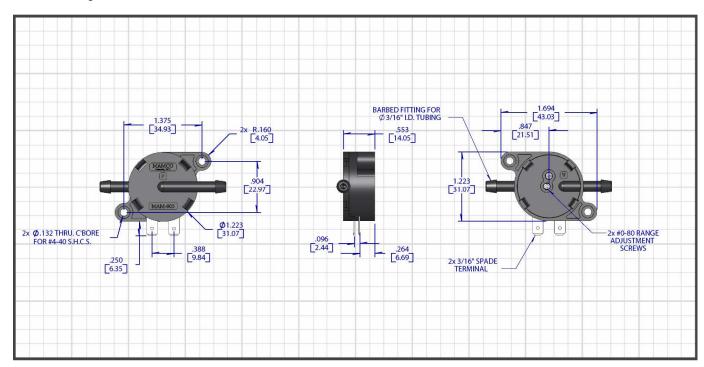

## **Switch Specifications**

### Standard for all factory-configured and dual range MAMCO 005 series switches