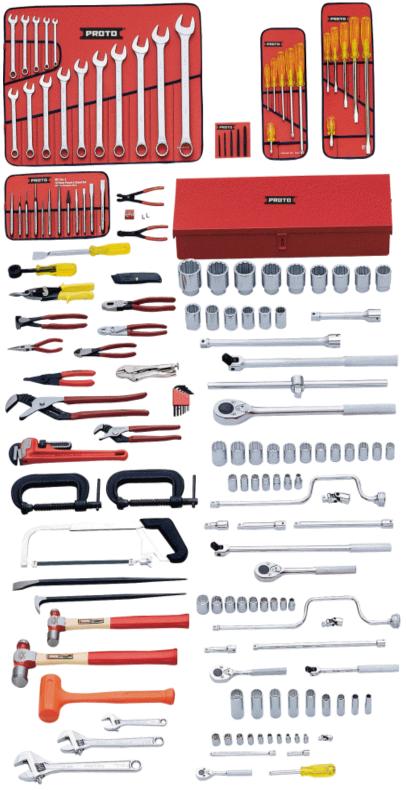

## **Proto® 164 Piece Starter Set**

- 85 Sockets and Accessories
- 19 Wrenches
- 16 Striking and Struck Tools
- 12 Pliers
- 12 Screwdrivers
- 20 Miscellaneous Tools
- 164 pieces.

1/4", 3/8", 1/2", 3/4" drive tools. Designed for fastener sizes 3/16" - 2". Tools only.

## **INCLUDED ITEMS**

Adjustable Wrenches (3)

Canvas Tool Pouches (3)

Chisels (5)

Clamps (1)

Combination Wrenches (15)

Extensions (9)

Extractors (5)

- Hacksaws (2)
- Hammers (3)
- Handles (7)
- Hex Key Sets (1)
- Locking Pliers (2)
- Pipe & Chain Wrenches (1)
- Pliers (7)
- Pry Bars (2)
- Punches (8)
- Putty Knives & Scrapers (1)

Ratchets (4)

Retaining Ring Pliers Sets (1)

Retractable Utility Knives (1)

## **INCLUDED ITEMS**

Socket Holders (2)

Sockets (63)

Tool Boxes (2)

Universal Joints (3)

Wire Strippers (1)

Snips (1)

Screwdrivers (12)