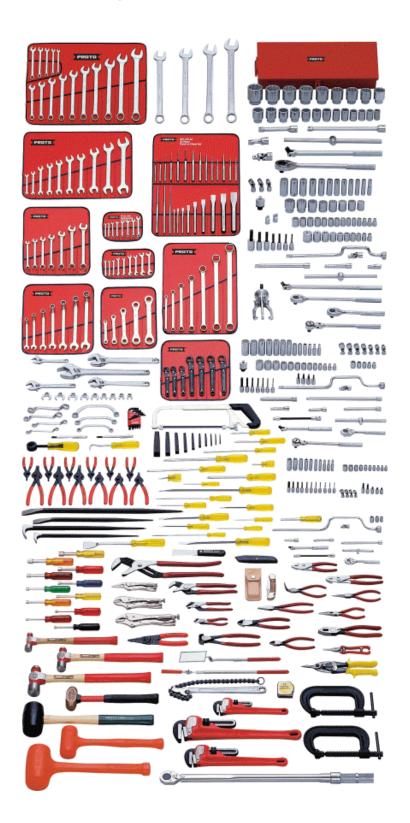

## **Proto® 453 Piece Intermediate Tool Set**

212 - Sockets and Accessories

105 - Wrenches

34 - Striking and Struck Tools

32 - Pliers

32 - Screwdrivers

38 - Miscellaneous Tools

453 pieces.

1/4", 3/8", 1/2", 3/4" drive tools.

Designed for fastener sizes 3/16" - 2-3/8". Tools only.

## **INCLUDED ITEMS**

## **INCLUDED ITEMS**

Adapters (2) Picks & Hooks (1)

Adjustable Wrenches (5) Pipe & Chain Wrenches (4)

Bit Sockets (34) Pliers (14)

Box End Wrenches (14) Pry Bars (4)

Canvas Tool Pouches (9) Pullers (5)

Clamps (1) Punches (7)

Combination Wrenches (24) Putty Knives & Scrapers (3)

Crowfoot Wrenches (9) Ratcheting Wrenches (5)

Crowfoot Wrenches (9) Ratchets (7)

Extensions (16) Retaining Ring Pliers Sets (1)

Extractors (10) Retractable Utility Knives (1)

Flare Nut Wrenches (14) Screwdrivers (21)

Flex Head Wrenches (7) Snips (2)

Hacksaws (2) Socket Holders (2)

Hammers (7) Sockets (122)

Handles (12) Specialty Knives (1)

Hex Key Sets (1) Storage Accessories (1)

Inspection & Pick Up Tools (2) Tape Rules (1)

Locking Pliers (6) Tool Boxes (1)

Micrometer Torque Wrenches (1) Universal Joints (4)

Nut Drivers (11) Universal Sockets (14)

Open End Wrenches (19) Wire Strippers (1)