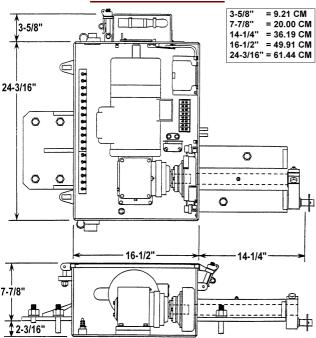

## **Machine Dimensions\***

\* Right-hand machine dimensions shown. Same relative dimensions for left-hand machine. Refer to service manual SM-6455 for additional diagrams.