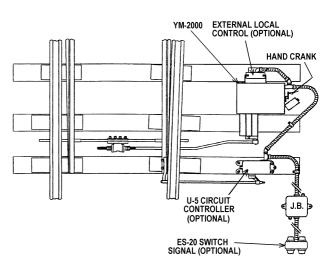

## **Typical Layout\***

Right-hand machine lauout shown. Same relative placement of equipment for left-hand machine. Refer to service manual SM-6455 for additional diagrams.

|              | YM-2000 Machines |         |           |
|--------------|------------------|---------|-----------|
| Order No.    | Layout           | Motor   | Contactor |
| N451063-0301 | Right-Hand       | 115 Vac | 115 Vac   |