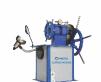

### Scratch Hardness Tester - Motorised

It is a suitable apparatus for carrying out the tests relating to resistance to scratch under a specified load Test are conducted either on a go/no go basic by testing at a single specified load on the needle or by increasing loads to determine the minimum load at which the coating is penetrated.

• Weights: 500g, 100g, 200g

• Capacity : I Kg (Higher capacity on request)