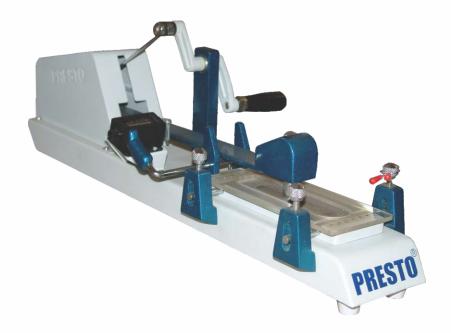

## Scratch Hardness Tester - Hand Operated

It is a suitable apparatus for carrying out the tests relating to resistance to scratch under a specified load Test are conducted either on a go/no go basic by testing at a single specified load on the needle or by increasing loads to determine the minimum load at which the coating is penetrated.

• Weights: 500g, 100g, 200g

• Capacity: I Kg (Higher Capacity on request)