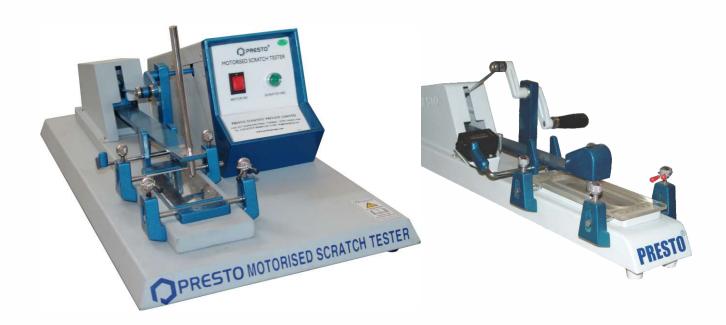

### Scratch Hardness Tester - Motorised

It is a suitable apparatus for carrying out the tests relating to resistance to scratch under a specified load Test are conducted either on a go/no go basic by testing at a single specified load on the needle or by increasing loads to determine the minimum load at which the coating is penetrated.

## Scratch Hardness Tester - Hand Operated

It is a suitable apparatus for carrying out the tests relating to resistance to scratch under a specified load Test are conducted either on a go/no go basic by testing at a single specified load on the needle or by increasing loads to determine the minimum load at which the coating is penetrated.