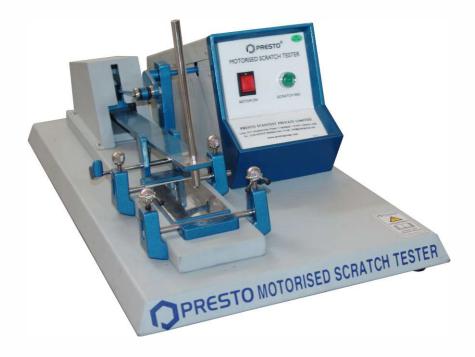

### Scratch Hardness Tester - Motorised

It is a suitable apparatus for carrying out the tests relating to resistance to scratch under a specified load Test are conducted either on a go/no go basic by testing at a single specified load on the needle or by increasing loads to determine the minimum load at which the coating is penetrated.

• Weights: 500g, 100g, 200g

• Capacity : I Kg (Higher capacity on request)