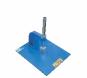

## Scratch Hardness Tester - Hand Operated

It is a suitable apparatus for carrying out the tests relating to resistance to scratch under a specified load Test are conducted either on a go/no go basic by testing at a single specified load on the needle or by increasing loads to determine the minimum load at which the coating is penetrated.

• Weights: 500g, 100g, 200g

• Capacity: I Kg (Higher Capacity on request)