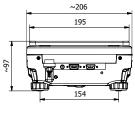

## version A

## Technical data: WLC 0.6/A1/C/2 WLC 1/A2/C/2 WLC 6/A2/C/2 M M 0,6 kg Max capacity 1 kg 6 kg Readability 0,01 g 0,01 g 0,1 g Tare range -0,6 kg -1 kg -6 kg Repeatability 0,015 g 0,015 g 0,15 g Linearity ±0,2 g ±0,03 g ±0,2 g 195 × 195 mm Pan size 128 × 128 mm Interface RS 232 230V / 11V AC or 120V / 11V AC, and accumulator Power supply Calibration internal (automatic) IP rating IP 43 Stabilization time 3 s Working temperature +15° ÷ +30 °C Atmospheric humidity 10÷85% RH no condensation Display LCD (backlit) Net weight / Gross weight 3,6/5,1 kg3,6 / 5,6 kg 470×380×336 mm Packaging dimensions