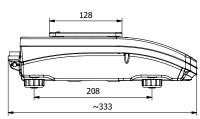

## Technical data: WLC 0.6/A1/C/2 WLC 1/A2/C/2 WLC 6/A2/C/2 M M 0,6 kg Max capacity 1 kg 6 kg Readability 0,01 g 0,01 g 0,1 g Tare range -0,6 kg -1 kg -6 kg Repeatability 0,015 g 0,015 g 0,15 g Linearity ±0,2 g ±0,03 g ±0,2 g 195 × 195 mm Pan size 128 × 128 mm Interface RS 232 230V / 11V AC or 120V / 11V AC, and accumulator Power supply Calibration internal (automatic) IP rating IP 43 Stabilization time 3 s Working temperature +15° ÷ +30 °C Atmospheric humidity 10÷85% RH no condensation Display LCD (backlit) Net weight / Gross weight 3,6/5,1 kg3,6 / 5,6 kg 470×380×336 mm Packaging dimensions