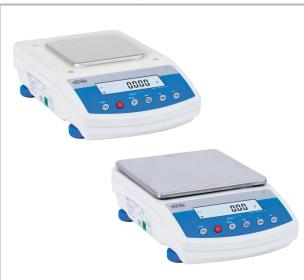

Version A1

Balances series WLC C/2 are designed for fast and precise mass determination in laboratory and industrial conditions. They are easily utilized in areas with no access to mains (230V), as their standard equipment includes internal rechargeable battery and RS 232 output. WLC/C2 series independently on version (pan size: 128×128, and 195×195 mm) features stainless steel weighing platform and backlit LCD display providing good reading of weighing result. WLC/C2 series comprises system of

## Technical data: WLC 0.6/A1/C/2 WLC 1/A2/C/2 WLC 6/A2/C/2 M M 0,6 kg Max capacity 1 kg 6 kg Readability 0,01 g 0,01 g 0,1 g Tare range -0,6 kg -1 kg -6 kg Repeatability 0,015 g 0,015 g 0,15 g Linearity ±0,2 g ±0,03 g ±0,2 g 195 × 195 mm Pan size 128 × 128 mm Interface RS 232 230V / 11V AC or 120V / 11V AC, and accumulator Power supply Calibration internal (automatic) IP rating IP 43 Stabilization time 3 s Working temperature +15° ÷ +30 °C Atmospheric humidity 10÷85% RH no condensation Display LCD (backlit) Net weight / Gross weight 3,6/5,1 kg3,6 / 5,6 kg 470×380×336 mm Packaging dimensions