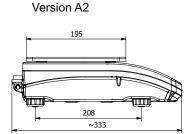

Version A1

Balances series WLC C/2 are designed for fast and precise mass determination in laboratory and industrial conditions. They are easily utilized in areas with no access to mains (230V), as their standard equipment includes internal rechargeable battery and RS 232 output. WLC/C2 series independently on version (pan size: 128×128, and 195×195 mm) features stainless steel weighing platform and backlit LCD display providing good reading of weighing result. WLC/C2 series comprises system of

WLC/C2 series comprises system of automatic internal adjustment/calibration system.

Series WLC A2 offers the possibility of weighing loads outside weighing platform (so called under hook weighing), where a load is hanged under the instrument. This is an alternative for weighing loads with non-standard dimensions and shapes.

## Technical data: WLC 0.6/A1/C/2 WLC 1/A2/C/2 WLC 6/A2/C/2 M M 0,6 kg Max capacity 1 kg 6 kg Readability 0,01 g 0,01 g 0,1 g Tare range -0,6 kg -1 kg -6 kg Repeatability 0,015 g 0,015 g 0,15 g Linearity ±0,2 g ±0,03 g ±0,2 g 195 × 195 mm Pan size 128 × 128 mm Interface RS 232 230V / 11V AC or 120V / 11V AC, and accumulator Power supply Calibration internal (automatic) IP rating IP 43 Stabilization time 3 s Working temperature +15° ÷ +30 °C Atmospheric humidity 10÷85% RH no condensation Display LCD (backlit) Net weight / Gross weight 3,6/5,1 kg3,6 / 5,6 kg 470×380×336 mm Packaging dimensions