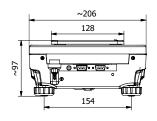

## Technical data: WLC 0.6/A1/C/2 WLC 1/A2/C/2 WLC 6/A2/C/2 M M 0,6 kg Max capacity 1 kg 6 kg Readability 0,01 g 0,01 g 0,1 g Tare range -0,6 kg -1 kg -6 kg Repeatability 0,015 g 0,015 g 0,15 g Linearity ±0,2 g ±0,03 g ±0,2 g 195 × 195 mm Pan size 128 × 128 mm Interface RS 232 230V / 11V AC or 120V / 11V AC, and accumulator Power supply Calibration internal (automatic) IP rating IP 43 Stabilization time 3 s Working temperature +15° ÷ +30 °C Atmospheric humidity 10÷85% RH no condensation Display LCD (backlit) Net weight / Gross weight 3,6/5,1 kg3,6 / 5,6 kg 470×380×336 mm Packaging dimensions