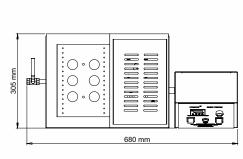

Top View

Front View

Side View

#### Highlights:

| No. of test stations | 6                                                                                                                       |
|----------------------|-------------------------------------------------------------------------------------------------------------------------|
| T op Cover           | Yes                                                                                                                     |
| Material             | Mild Steel (Outer Body)<br>Stainless Steel(Inner Body)                                                                  |
| Finish               | Powder coated Havel Gray & Blue<br>combination finish and bright chrome /<br>zinc platingfor corrosion resistant finish |
| Dimensions           | 680x305x525mm                                                                                                           |