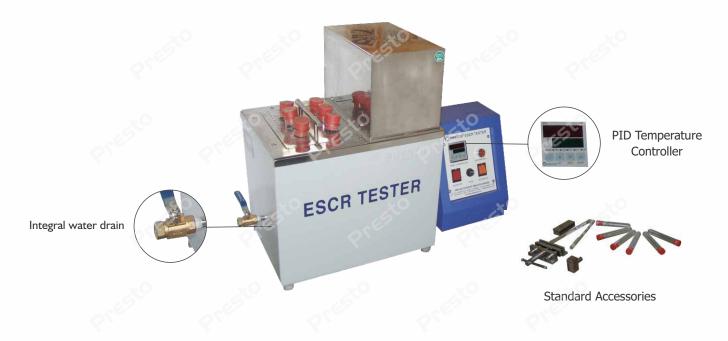

# **Environmental Stress Cracking Resistance Tester**

## Model No. PEC-1001

**Environmental Stress Cracking Resistance Tester** is a unique test cabinet designed to detect the change in the physical characteristics of plastic material and to ascertain the actual working life of test samples at environmental stress. It is important resin property caused by tensile stresses. PRESTO Environmental Stress Cracking Resistance Tester is manufactured according to standard ASTM D1693-15.

- Temperature control through PID controller
- Highly accurate test results under uniform temperatures in the chamber
- Advanced Digital Microprocessor based PID based temperature controller
- Provision of Set Value(SV) and Process Value(PV) on temperature display
- Inbuilt Auto tuning function
- Bright LED display
- Equipped with rapid heaters for uniform and homogenous heating and maintaining temperature inside the chamber
- Integral water drain system
- Inbuilt Calibration feature with reference to master PID controller
- Stirrer motor for precise stirring of sample inside the tank and for uniformity of temperature
- A set of Test tubes along with fixture to hold samples inside the tank

## Standard Accessories :-

- Sample Cutting Die -1
- Bricole Glass tube 6
- Cork Plug 6
- Aluminium Sample Fixture 6
- Bending Tool 1
- Nicking Jig 1
- Piercing Tool with cutter 1 set