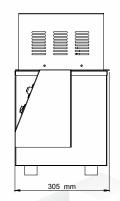

Top View

Front View

Side View

#### Highlights:

| No. of test stations | 6                                                                                                                       |
|----------------------|-------------------------------------------------------------------------------------------------------------------------|
| T op Cover           | Yes                                                                                                                     |
| Material             | Mild Steel (Outer Body)<br>Stainless Steel(Inner Body)                                                                  |
| Finish               | Powder coated Havel Gray & Blue<br>combination finish and bright chrome /<br>zinc platingfor corrosion resistant finish |
| Dimensions           | 680x305x525mm                                                                                                           |