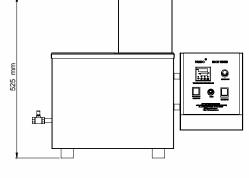

Top View

Front View

Side View

#### Highlights:

| No. of test stations | 6                                                                                                                       |
|----------------------|-------------------------------------------------------------------------------------------------------------------------|
| T op Cover           | Yes                                                                                                                     |
| Material             | Mild Steel (Outer Body)<br>Stainless Steel(Inner Body)                                                                  |
| Finish               | Powder coated Havel Gray & Blue<br>combination finish and bright chrome /<br>zinc platingfor corrosion resistant finish |
| Dimensions           | 680x305x525mm                                                                                                           |